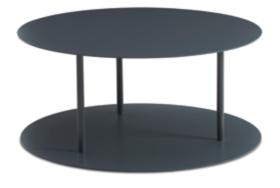

## With Flying Colors

If impact is what you're going for, let the fun and fresh colors of Ruby do the talking. The powder coated finish really lets the color pop on these recycled steel tables, and, with many options to choose from, your space is sure to find its perfect match.

## **Powder Coat Metal Options**