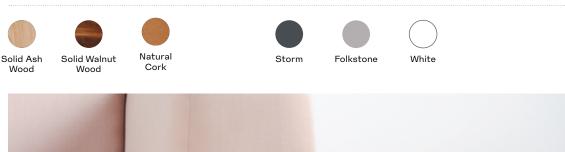

# Stay Top of Mind

If it's options you want, it's options we've got. Ruby table tops come in an array of finish options, ranging from playful cork and natural wood, to resilient laminate and powder coated steel. Find the perfect match for your design and function needs with this fun table series.

## Soft Touch Laminate (Round Only)