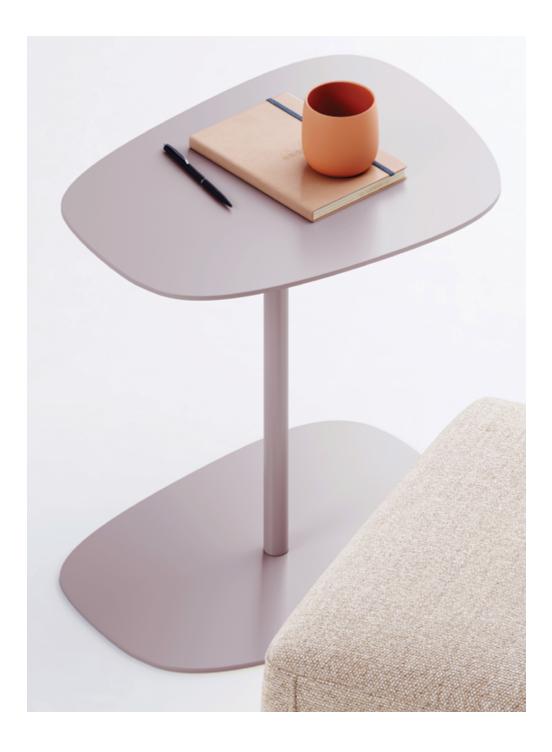

# You Better Shape Up

Whether asymmetry strikes your fancy or more traditional lines are your cup of tea, Ruby will be the solution you need. The models with unique organic shapes add a fun and carefree feeling to any space, while the circular models are an easy addition to all aesthetics.

## With Flying Colors

If impact is what you're going for, let the fun and fresh colors of Ruby do the talking. The powder coated finish really lets the color pop on these recycled steel tables, and, with many options to choose from, your space is sure to find its perfect match.