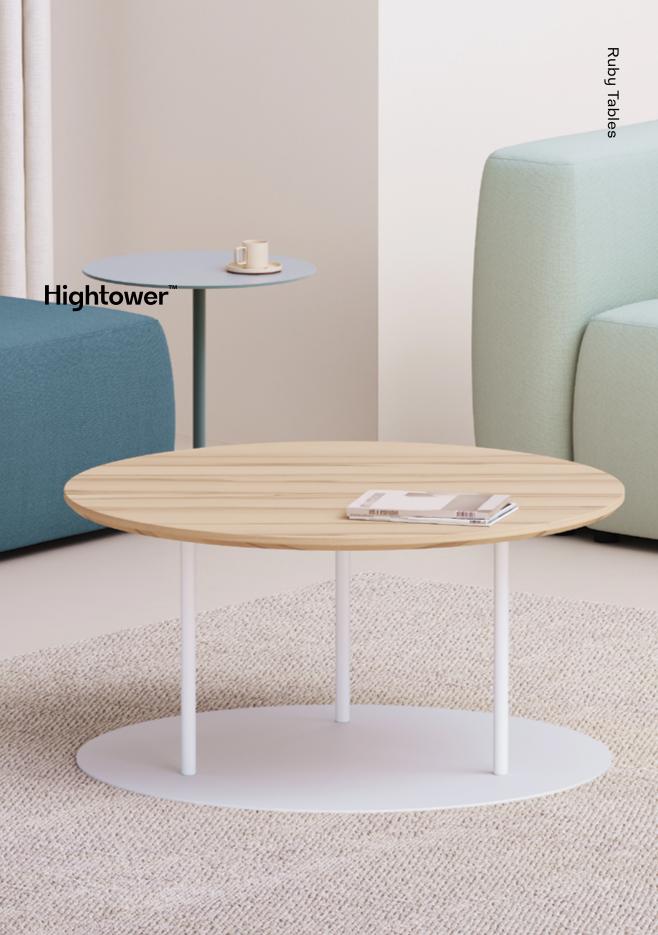

# **Ruby Tables**

# Stay Top of Mind

If it's options you want, it's options we've got. Ruby table tops come in an array of finish options, ranging from playful cork and natural wood, to resilient laminate and powder coated steel. Find the perfect match for your design and function needs with this fun table series.

# You Better Shape Up

Whether asymmetry strikes your fancy or more traditional lines are your cup of tea, Ruby will be the solution you need. The models with unique organic shapes add a fun and carefree feeling to any space, while the circular models are an easy addition to all aesthetics.