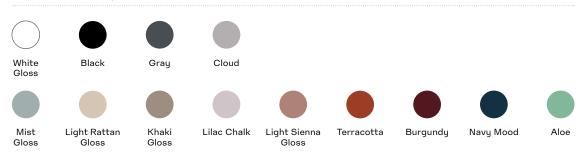

## With Flying Colors

If impact is what you're going for, let the fun and fresh colors of Ruby do the talking. The powder coated finish really lets the color pop on these recycled steel tables, and, with many options to choose from, your space is sure to find its perfect match.

## **Powder Coat Metal Options**