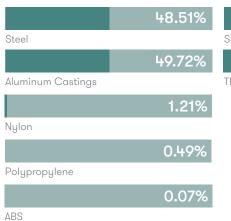

### **Material Content**

Components are constructed of the following

### **Recycled Content**

Contains up to 47.00% of Recycled Material