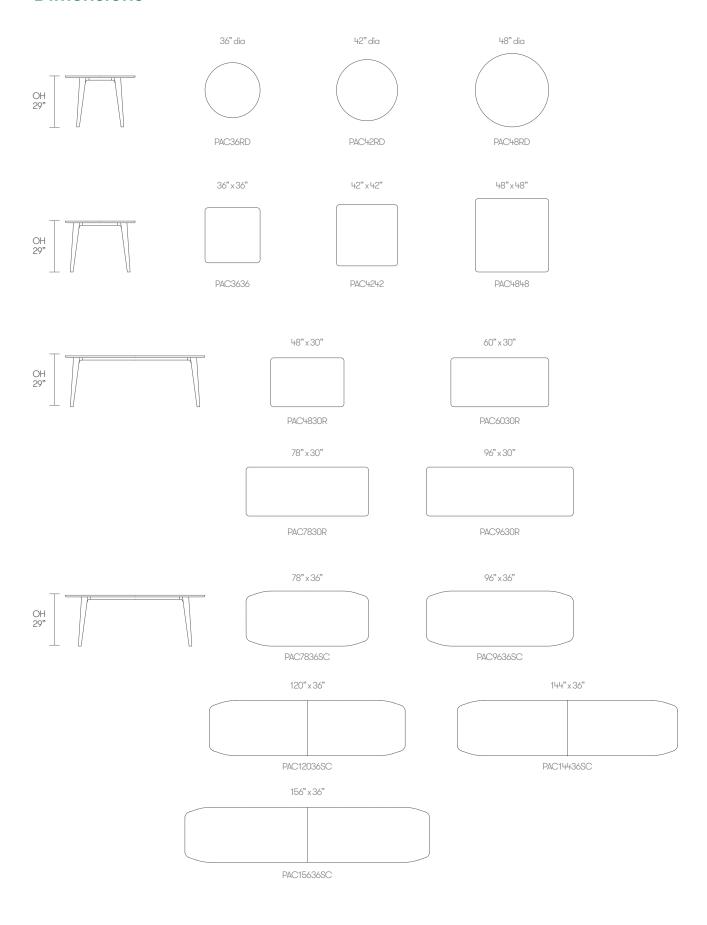

haped tables are available in a variety of finish options. The tables' elliptical solid ash legs can be left clear, stained or color washed, complemented by a range of accent colors including Coral, Peacock Blue, Basalt, Sage, Pebble, Stone or White Powder Coat available to use on the aluminum frame. The option of a sliding bag hook is a stylish yet functional addition.





# Design Allermuir

Our team of talented in house designers is responsible for creating elegant, innovative furniture designs that not only look beautiful, but minimize the impact on the world around us.

Constantly exploring new product trends and keeping up to date with the latest innovations in technology and materials, our design team creates world class designs of the highest quality. Allermuir

# **Dimensions**



Allermuir

#### **Standard Features**

(\* - Selected models only)
Traditional carcass construction
Fully upholstered
Webbed seat support\*
Hardwood ply rocking skis\*

#### **Optional Features**

Two-tone upholstery

#### **Edge References**



#### Edge Detail # 46

1" MDF core, specified melamine face and counterbalance. The edge is clear finish as standard.

# **Environmental Performance**

### **Material Content**

Components are constructed of the following

### **Recycled Content**

Contains up to 47.00% of Recycled Material

## Recyclability

The range is 99% recyclable







Allermuir **Pache** 

# **Finish Options**

1" Laminate faced MDF core top with a clear edge profile (standard)

1" Laminate faced plywood core top with finish exposed edge detail (standard)

Table edge pro