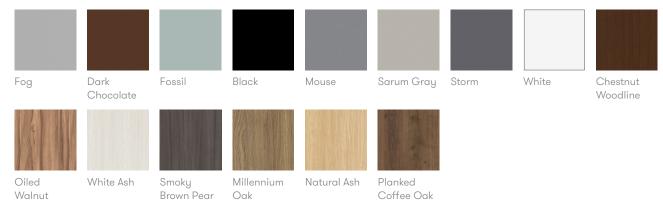

*

1" Laminate faced MDF core top with a clear edge profile (standard)

1" Laminate faced plywood core top with finish exposed edge detail (standard)

Table edge profile can be stained in Solid Black, Espresso and Solid White (optional)

Solid ash legs with a clear finish (standard) or Black color wash (optional)

Aluminum framework finished in Black (standard) or Coral, Peacock Blue, Basalt, Sage or White Powder Coat

# **Edge Stains**

Standard



Optional





Espresso



Solid Black

Solid White

#### Wood Stains Based on Ash



Clear

# Color Washes Based on Ash



Back to Black Wash

### **Metal Finishes**













Black

Basalt

Sage

White

Blue

Note: Color images are for reference only. Please verify with actual color sample.



#### **Grade A Laminates**

Grade A – Formica