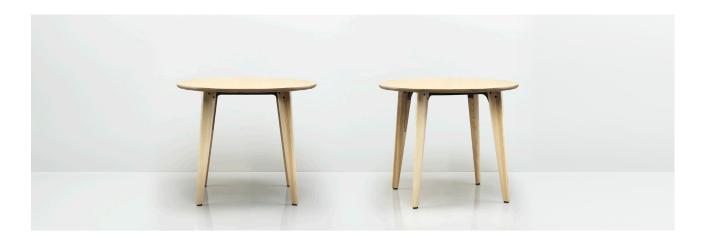

Allermuir Product Range

Pache Design by Allermuir

Pache is a beautiful family of café tables. Round, square and soft chamfered rectangular shaped tables are available in a variety of finish options. The tables' elliptical solid ash legs can be left clear, stained or color washed, complemented by a range of accent colors including Coral, Peacock Blue, Basalt, Sage, Pebble, Stone or White Powder Coat available to use on the aluminum frame. The option of a sliding bag hook is a stylish yet functional addition.