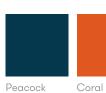

Allermuir Product Range

Pache Design by Allermuir

Pache is a beautiful family of café tables. Round, square and soft chamfered rectangular shaped tables are available in a variety of finish options. The tables' elliptical solid ash legs can be left clear, stained or color washed, complemented by a range of accent colors including Coral, Peacock Blue, Basalt, Sage, Pebble, Stone or White Powder Coat available to use on the aluminum frame. The option of a sliding bag hook is a stylish yet functional addition.

Solid ash legs with a clear finish (standard) or Black color wash (optional)

Aluminum framework finished in Black (standard) or Coral, Peacock Blue, Basalt, Sage or White Powder Coat