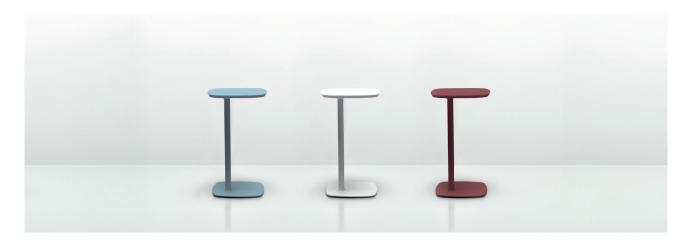

Allermuir

Host Design by Simon Pengelly

Host is a standalone table for use as a laptop support or work surface and is proportioned accordingly, with a weighted stable base and elegant column. A convenient hand grip to the underside of the edge together with side slides under the base plate allows the user to easily glide the table closer.