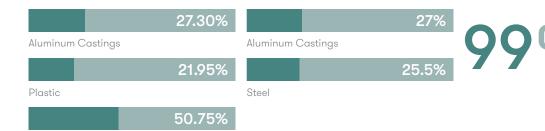

### **Material Content**

Steel

Components are constructed of the following

### **Recycled Content**

Contains up to 52.50% of Recycled Material

### Recyclability

The range is 99% recyclable

Allermuir