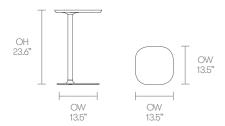

a laptop support or work surface and is proportioned accordingly, with a weighted stable base and elegant column. A convenient hand grip to the underside of the edge together with side slides under the base plate allows the user to easily glide the table closer.

HLT2



# Design Simon Pengelly

British Designer Simon Pengelly founded London based Pengelly Design in 1993 after working for the Conran Design Group and the in-house design team of Habitat. Pengelly Design Ltd now collaborates globally with the most progressive designled companies working within the realm of transport and product design, lighting and interior design in addition to furniture design. Allermuir

#### **Standard Features**

(\* - Selected models only)
Aluminum table construction
Teflon glides

### **Dimensions**



## **Environmental Performance**

### **Material Content**

Steel

Components are constructed of the following

### **Recycled Content**

Contains up to 52.50% of Recycled Material

### Recyclability

The range is 99% recyclable



Allermuir

## **Finish Options**

Aluminum components are available in White as Snow, Touch of Gray, Blue Skies, Orange Crush, Mellow Yellow and Vintage Red

### **Metal Finishes**