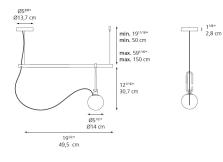

## Dimensions =

Light distribution —

Diffused

Luminaire weight 2.78 lbs / 1.26 kg

Warranty