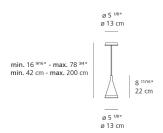

tion =

Design

| .(h) us (P20) |  |
|---------------|--|
|---------------|--|

# Specifications —

| Lamp type         | LED-T (Non Integrated) ONLY |
|-------------------|-----------------------------|
| Lamp              | max 10W GU10                |
| Lamp Included     | No                          |
| Control type      | Dimmable 2-Wire             |
| Input Voltage     | 120V                        |
| Power consumption | 11.5W                       |
| Ballast           | N/A                         |

#### Colors & Finishes —



# Materials =

- Body and structure in painted aluminum
- Diffuser in borosilicate glass with anti-glare

# Features & Accessories —

#### Dimensions =

# Packaging =

1 Box

1 x 16" x 12-5/8" x 5-3/4" / 2.59 lbs - 40.4 cm x 31.8 cm x 14.4 cm / 1.175 kg



# Light distribution -

Direct

### Luminaire weight -

.8 lbs / .37 kg

# Warranty =

5 year Limited warranty