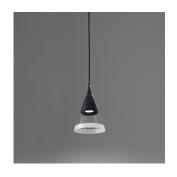

#### Design By

David Chipperfield

#### Collection =

Design

| .(h) us (P20) |  |
|---------------|--|
|---------------|--|

# Materials =

- Body and structure in painted aluminum
- Diffuser in borosilicate glass with anti-glare