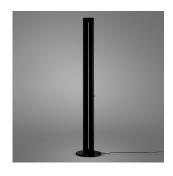

A0160W55



#### Design By

Gianfranco Frattini

#### Collection -

Design



## Colors & Finishes =



Materials =

- Steel base coated with thermoplastic resin
- Body in polished anodized aluminum

# Specifications —

| Delivered lumens                   | 3026.2lm           |
|------------------------------------|--------------------|
| Light output ratio                 | 81.8lm/W           |
| Power consumption                  | 37W                |
| Led type                           | 37W C.O.B.*        |
| CCT (Correlated Color Temperature) | 2700K              |
| CRI (Color Rendering Index)        | >90                |
| Life expectancy                    | 50000Hrs           |
| Control type                       | DIMMABLE (On Body) |
| Input Voltage                      | 120V