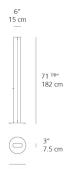

coated with thermoplastic resin
- Body in polished anodized aluminum

# Specifications —

| Delivered lumens                   | 3026.2lm           |
|------------------------------------|--------------------|
| Light output ratio                 | 81.8lm/W           |
| Power consumption                  | 37W                |
| Led type                           | 37W C.O.B.*        |
| CCT (Correlated Color Temperature) | 2700K              |
| CRI (Color Rendering Index)        | >90                |
| Life expectancy                    | 50000Hrs           |
| Control type                       | DIMMABLE (On Body) |
| Input Voltage                      | 120V               |
| Driver                             | N/A                |

### Features & Accessories —

### Dimensions =



## Light distribution —

Indirect

## Luminaire weight -

19.18 lbs / 8.7 kg

# Warranty =

5 year limited warranty

# Packaging =

2 Boxes

1 x 75-5/16" x 8-3/8" x 5-3/16" / 13.23 lbs - 191 cm x 21 cm x 13 cm / 6 kg

1 x 17-13/16" x 16-5/8" x 4" / 11.24 lbs - 45 cm x 42 cm x 10 cm / 5.1 kg