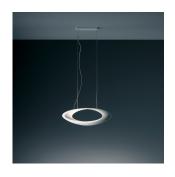

### Collection

Design

| ED | ։<br>Մա | (P20) | 6 |
|----|---------|-------|---|

# Materials =

- Body in painted die-cast aluminum
- Wall support in painted die-cast aluminum