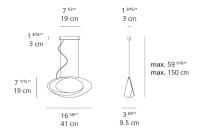

--------------------------|-------------------------------|
| Light output ratio                 | 67.75lm/W                     |
| Power consumption                  | 29W                           |
| Led type                           | 25W C.O.B.*                   |
| CCT (Correlated Color Temperature) | 2700K                         |
| CRI (Color Rendering Index)        | >90                           |
| Life expectancy                    | 50000Hrs                      |
| Control type                       | Dimmable 2-Wire**             |
| Input Voltage                      | 120-277V                      |
| Driver                             | HATCH - 1 x XTC32-0700P-UNV-I |

<sup>\*\*</sup>Reverse or forward phase (120v only)

### Features & Accessories

### Dimensions ==



## Packaging =

1 Box

1 x 20-3/16" x 11-7/8" x 6" / 5.07 lbs - 51 cm x 30 cm x 15 cm / 2.3 kg

### Light distribution —

Direct/Indirect

# Luminaire weight —

3.31 lbs / 1.5 kg

## Warranty -

5 year limited warranty