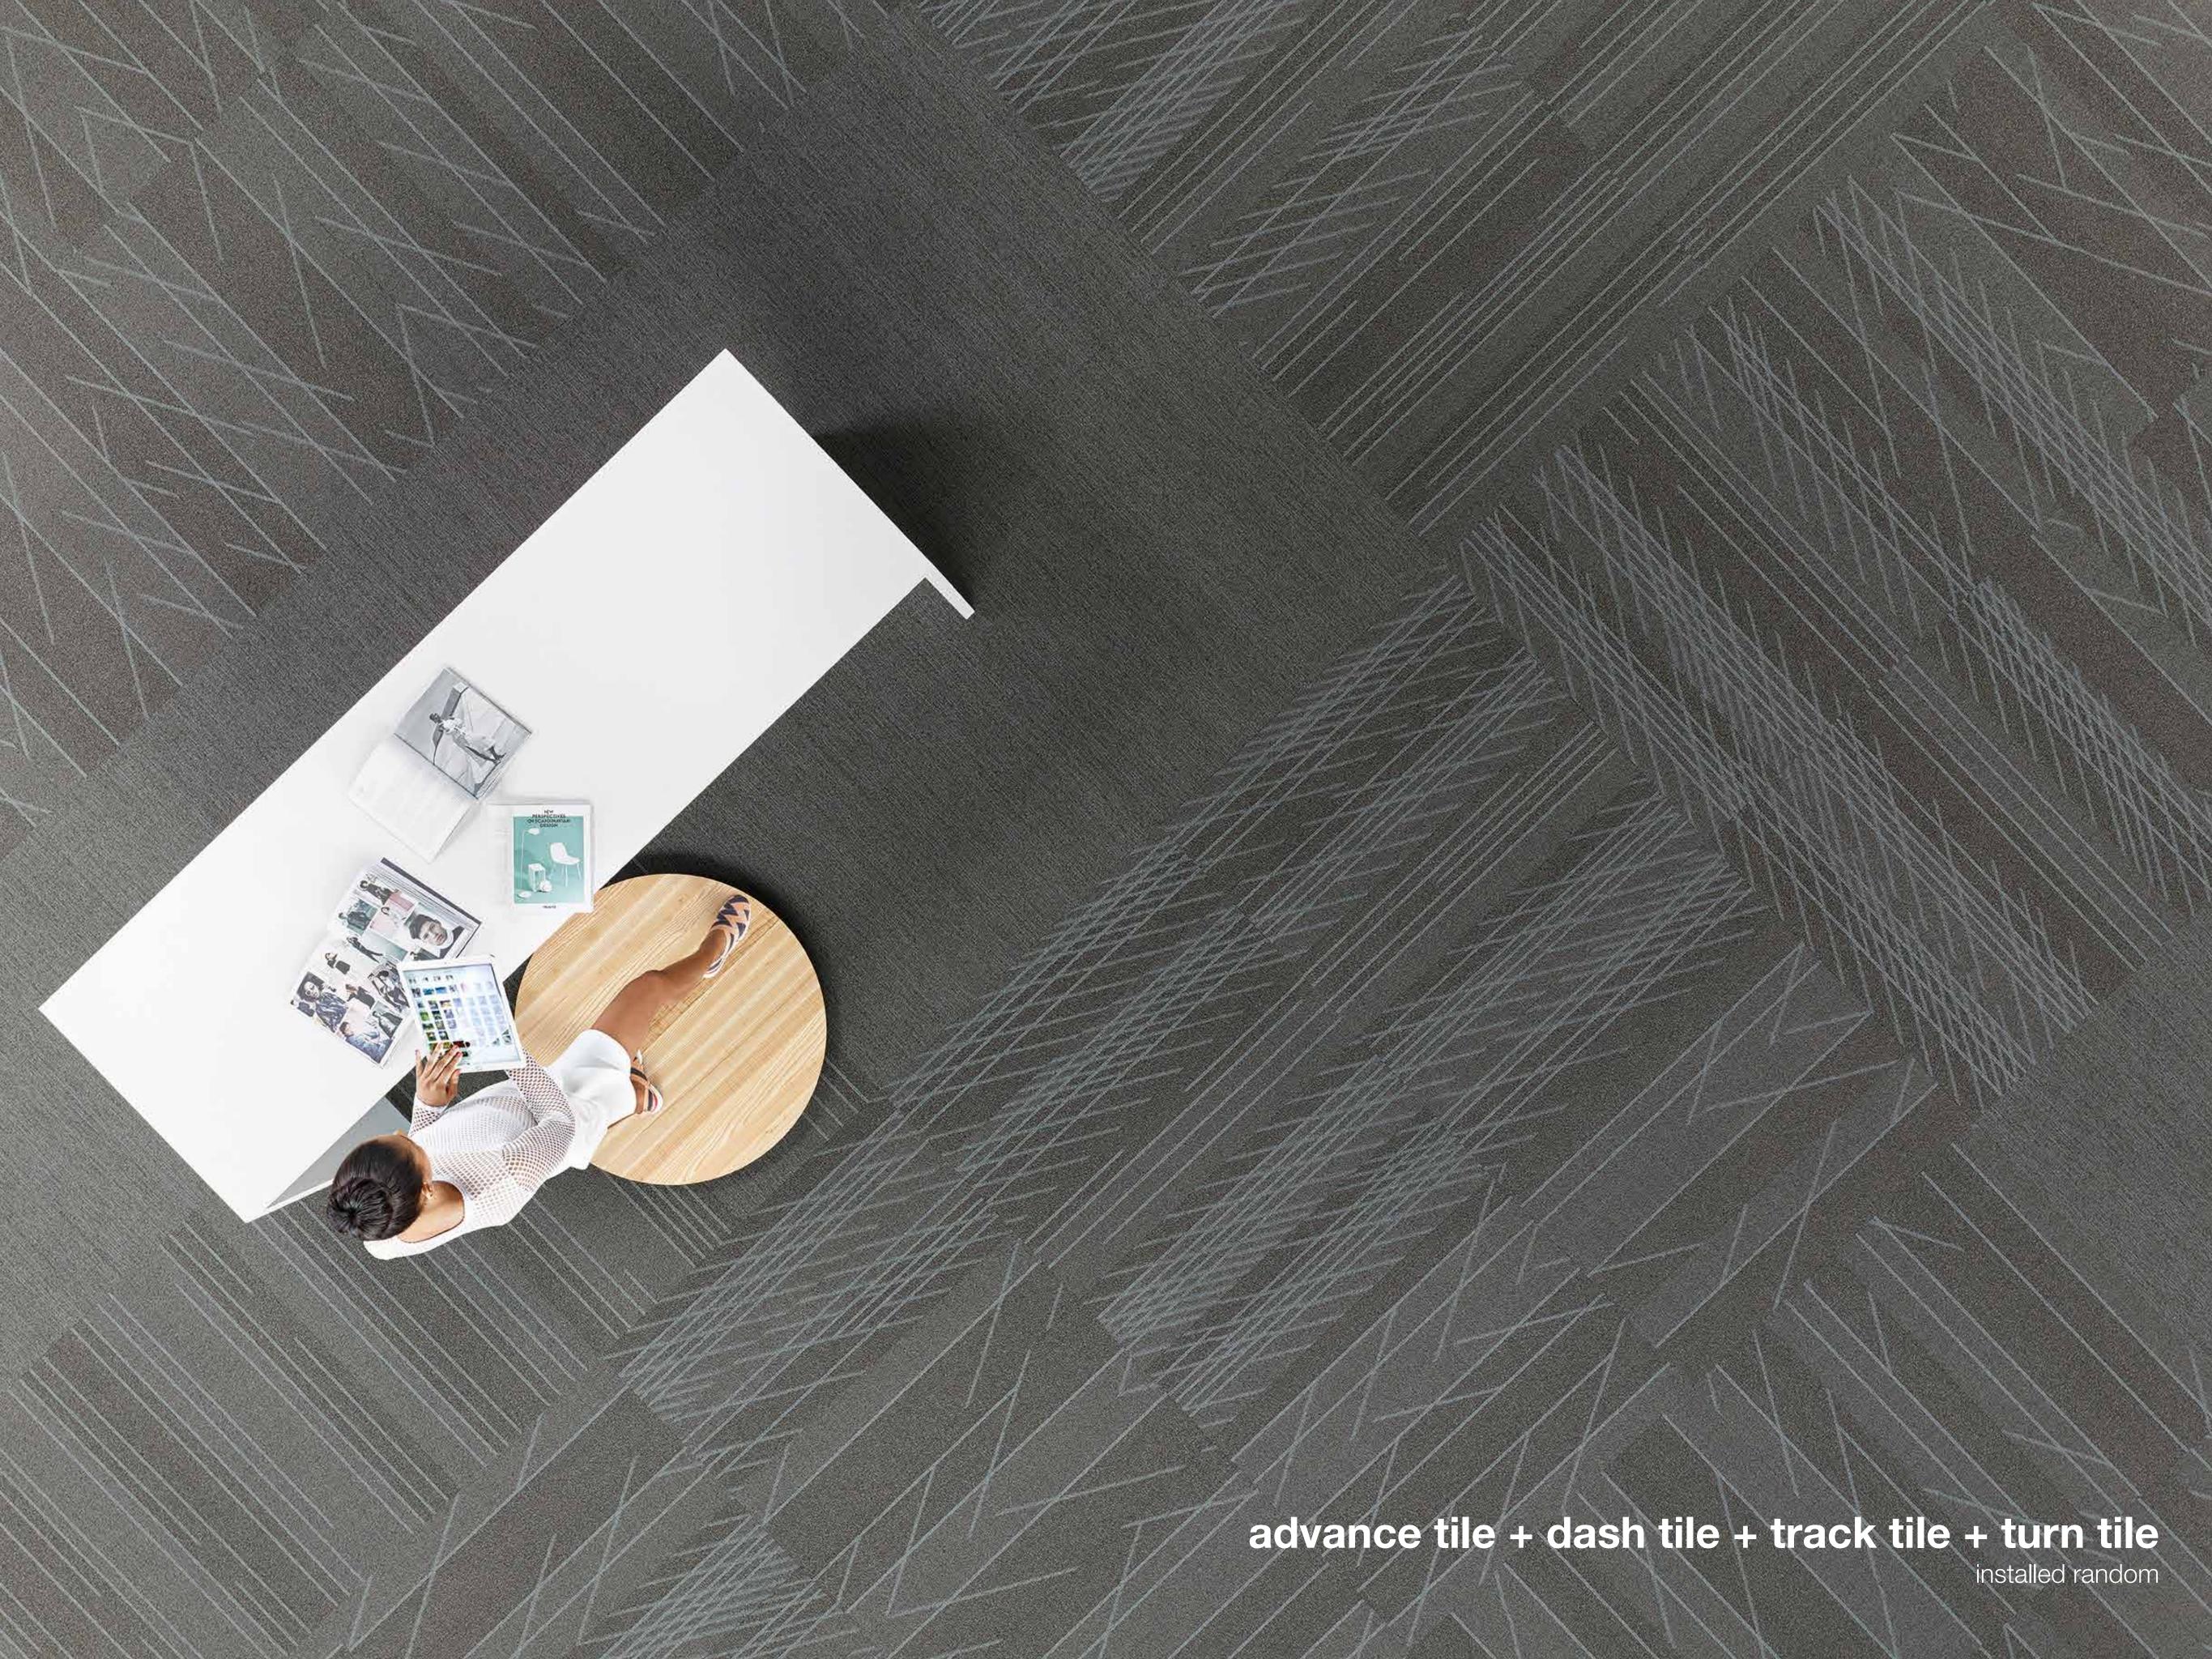

# energize the room 12 x 48 in | 23 x 91 cm

## shown in turn tile 5T205

**ADVANCE TILE** in flexible 04595

**DASH TILE** in flexible 04595

**TURN TILE** in flexible 04595

**ADVANCE TILE** 

**DASH TILE** 

**TURN TILE** 

TRACK TILE