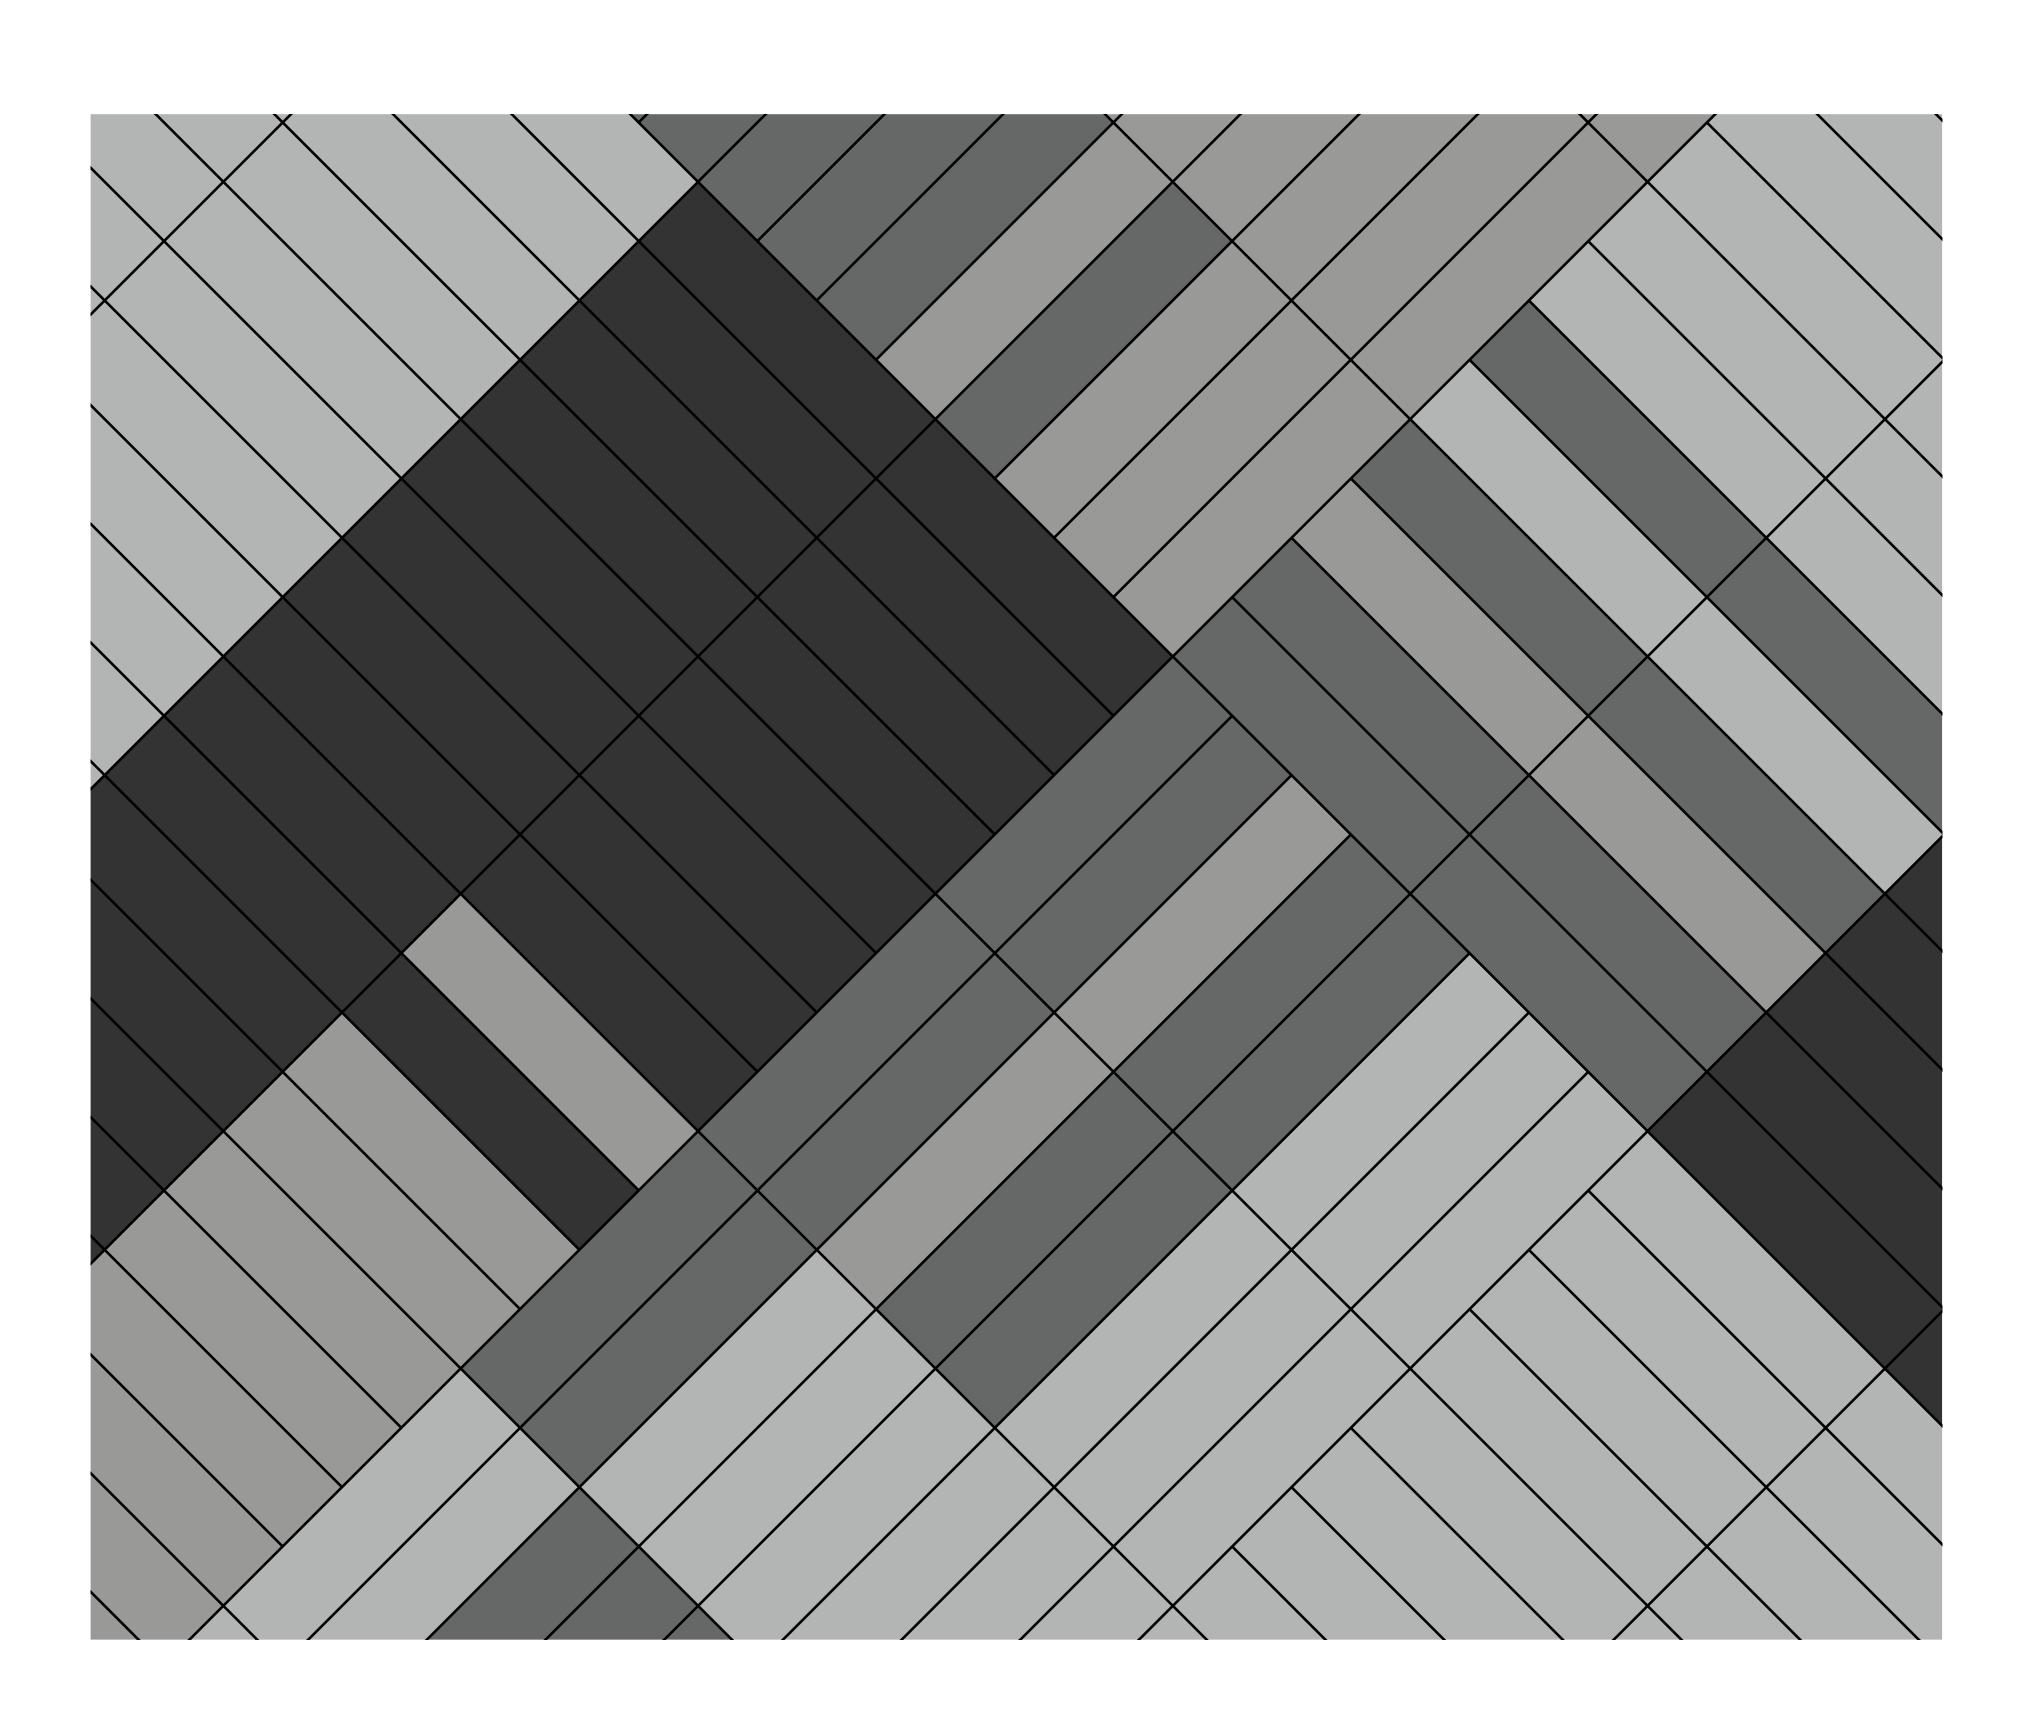

# energize the room 12 x 48 in | 23 x 91 cm

## shown in turn tile 5T205

**ADVANCE TILE** in flexible 04595

**DASH TILE** in flexible 04595

**TURN TILE** in flexible 04595

**ADVANCE TILE** 

**DASH TILE** 

**TURN TILE** 

TRACK TILE