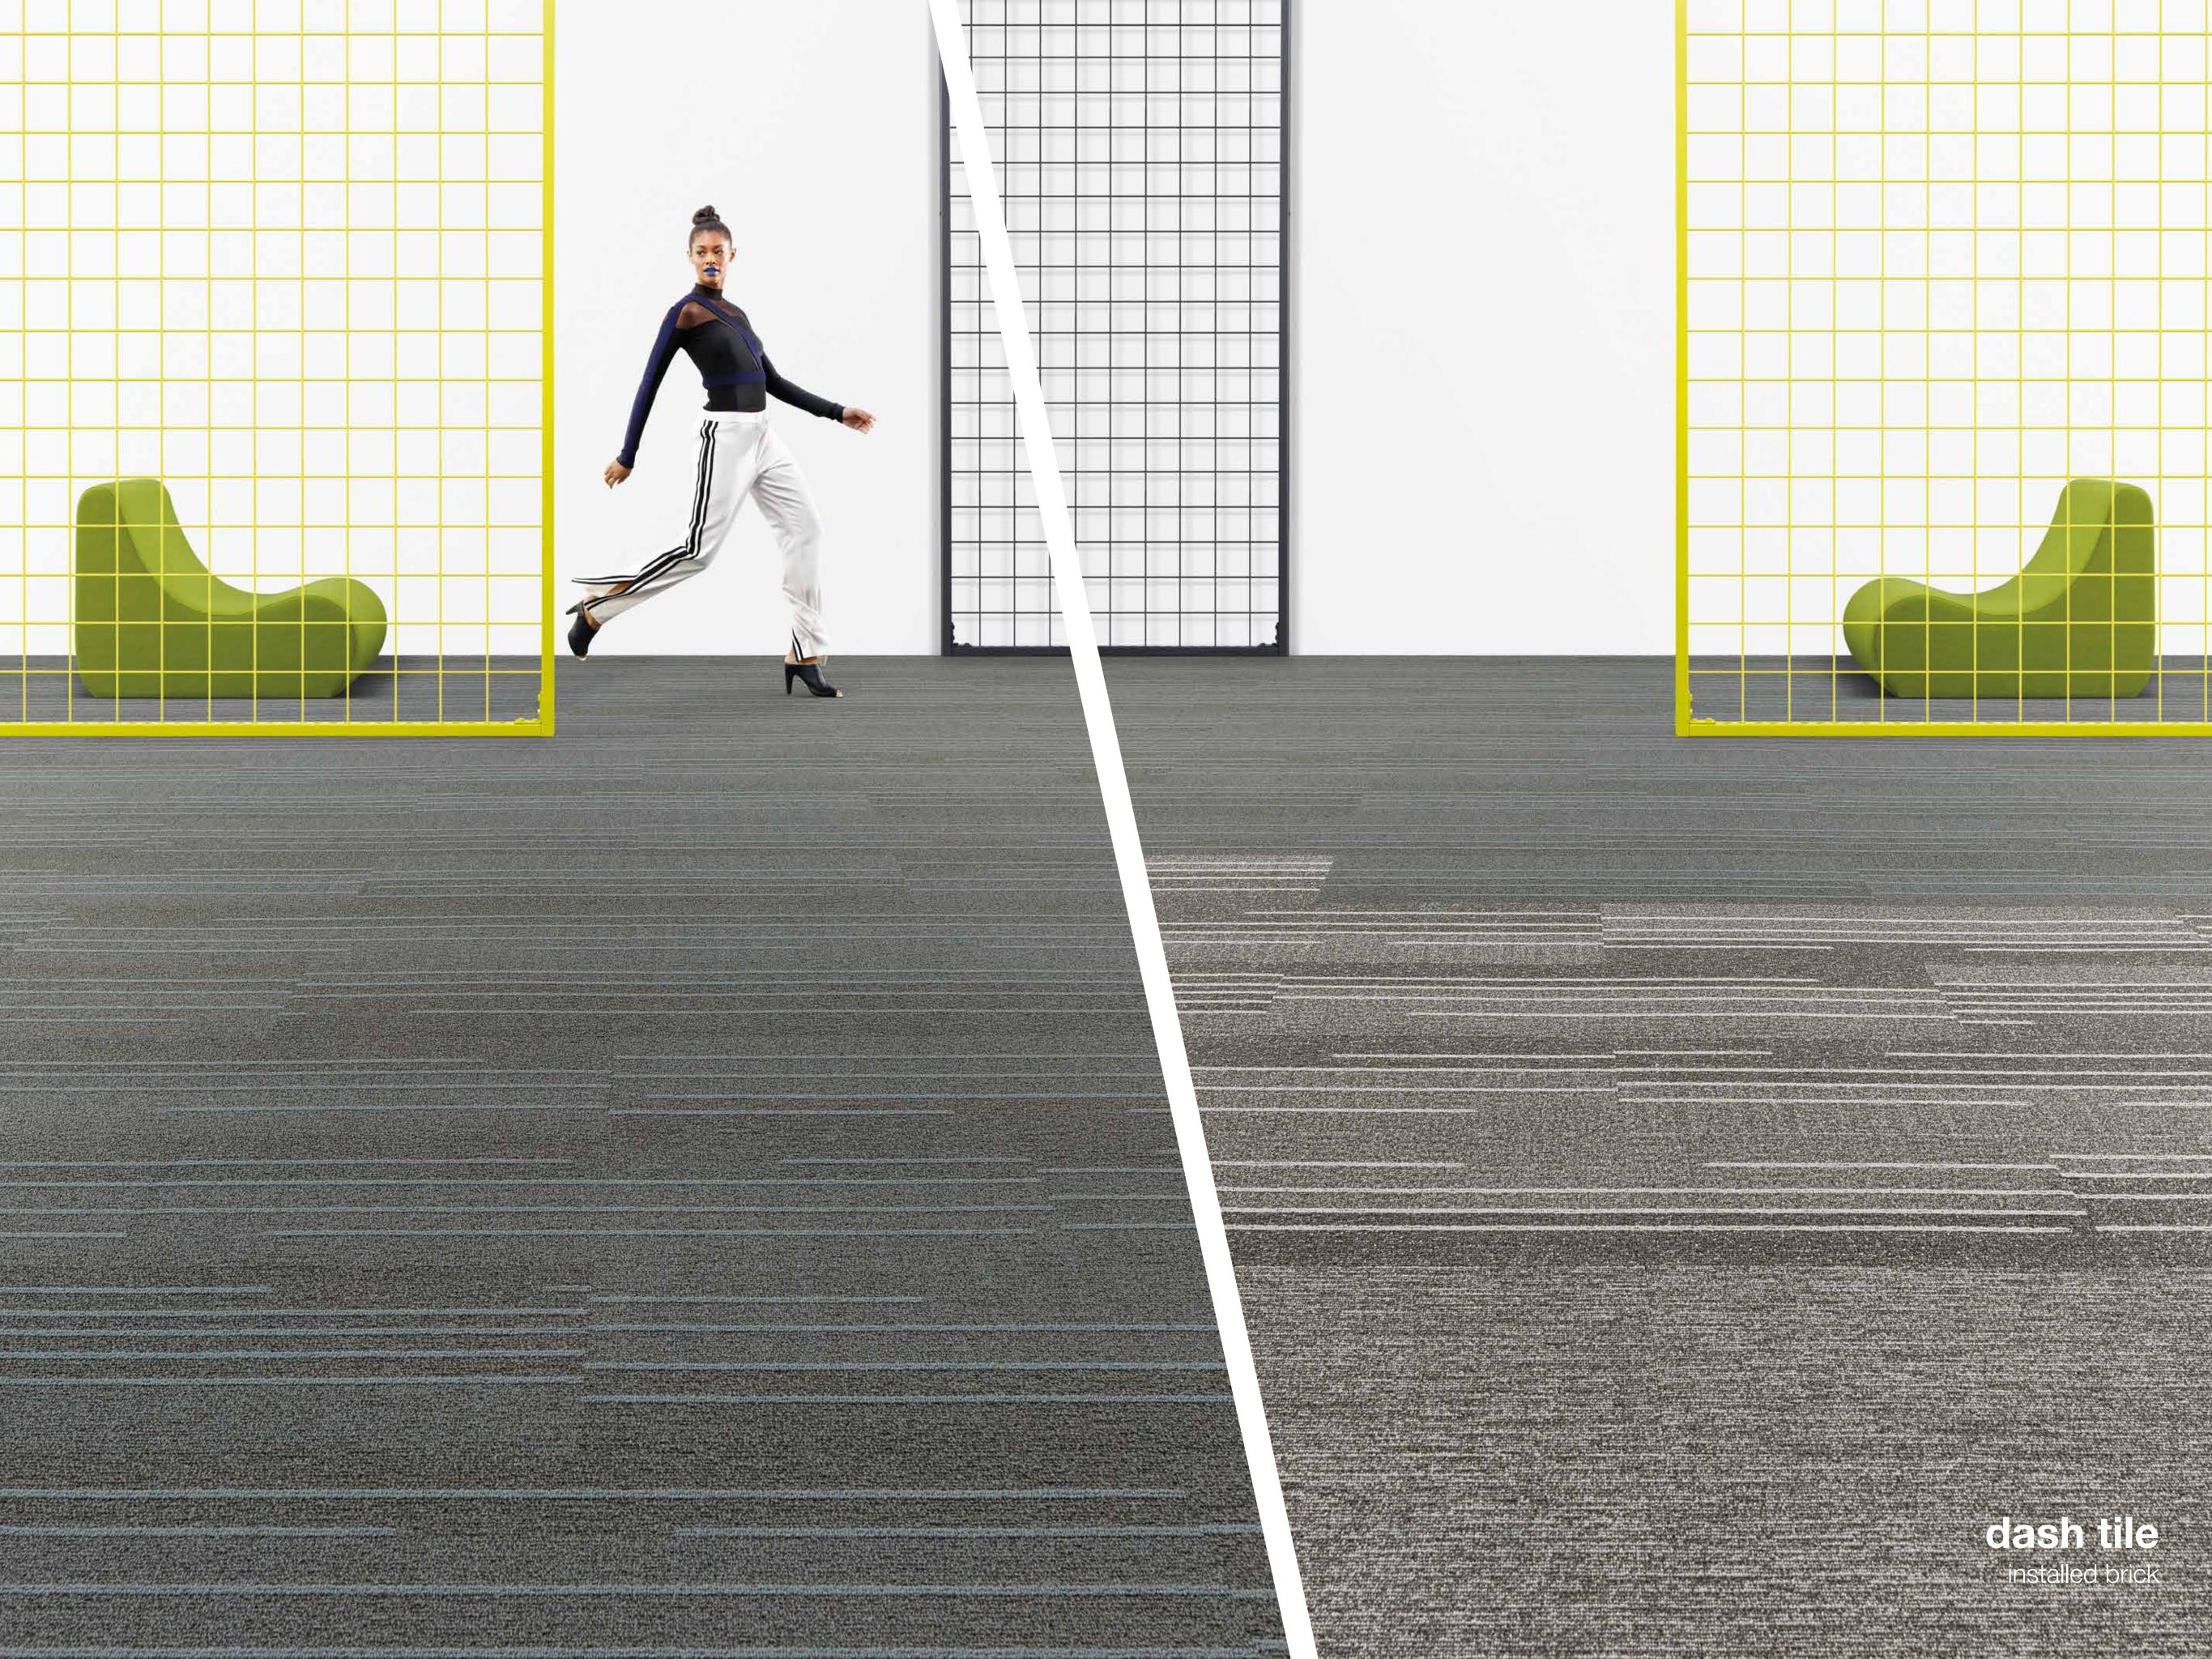

# energize the room 12 x 48 in | 23 x 91 cm

## shown in turn tile 5T205

**ADVANCE TILE** in flexible 04595

**DASH TILE** in flexible 04595

**TURN TILE** in flexible 04595

**ADVANCE TILE** 

**DASH TILE** 

**TURN TILE** 

TRACK TILE