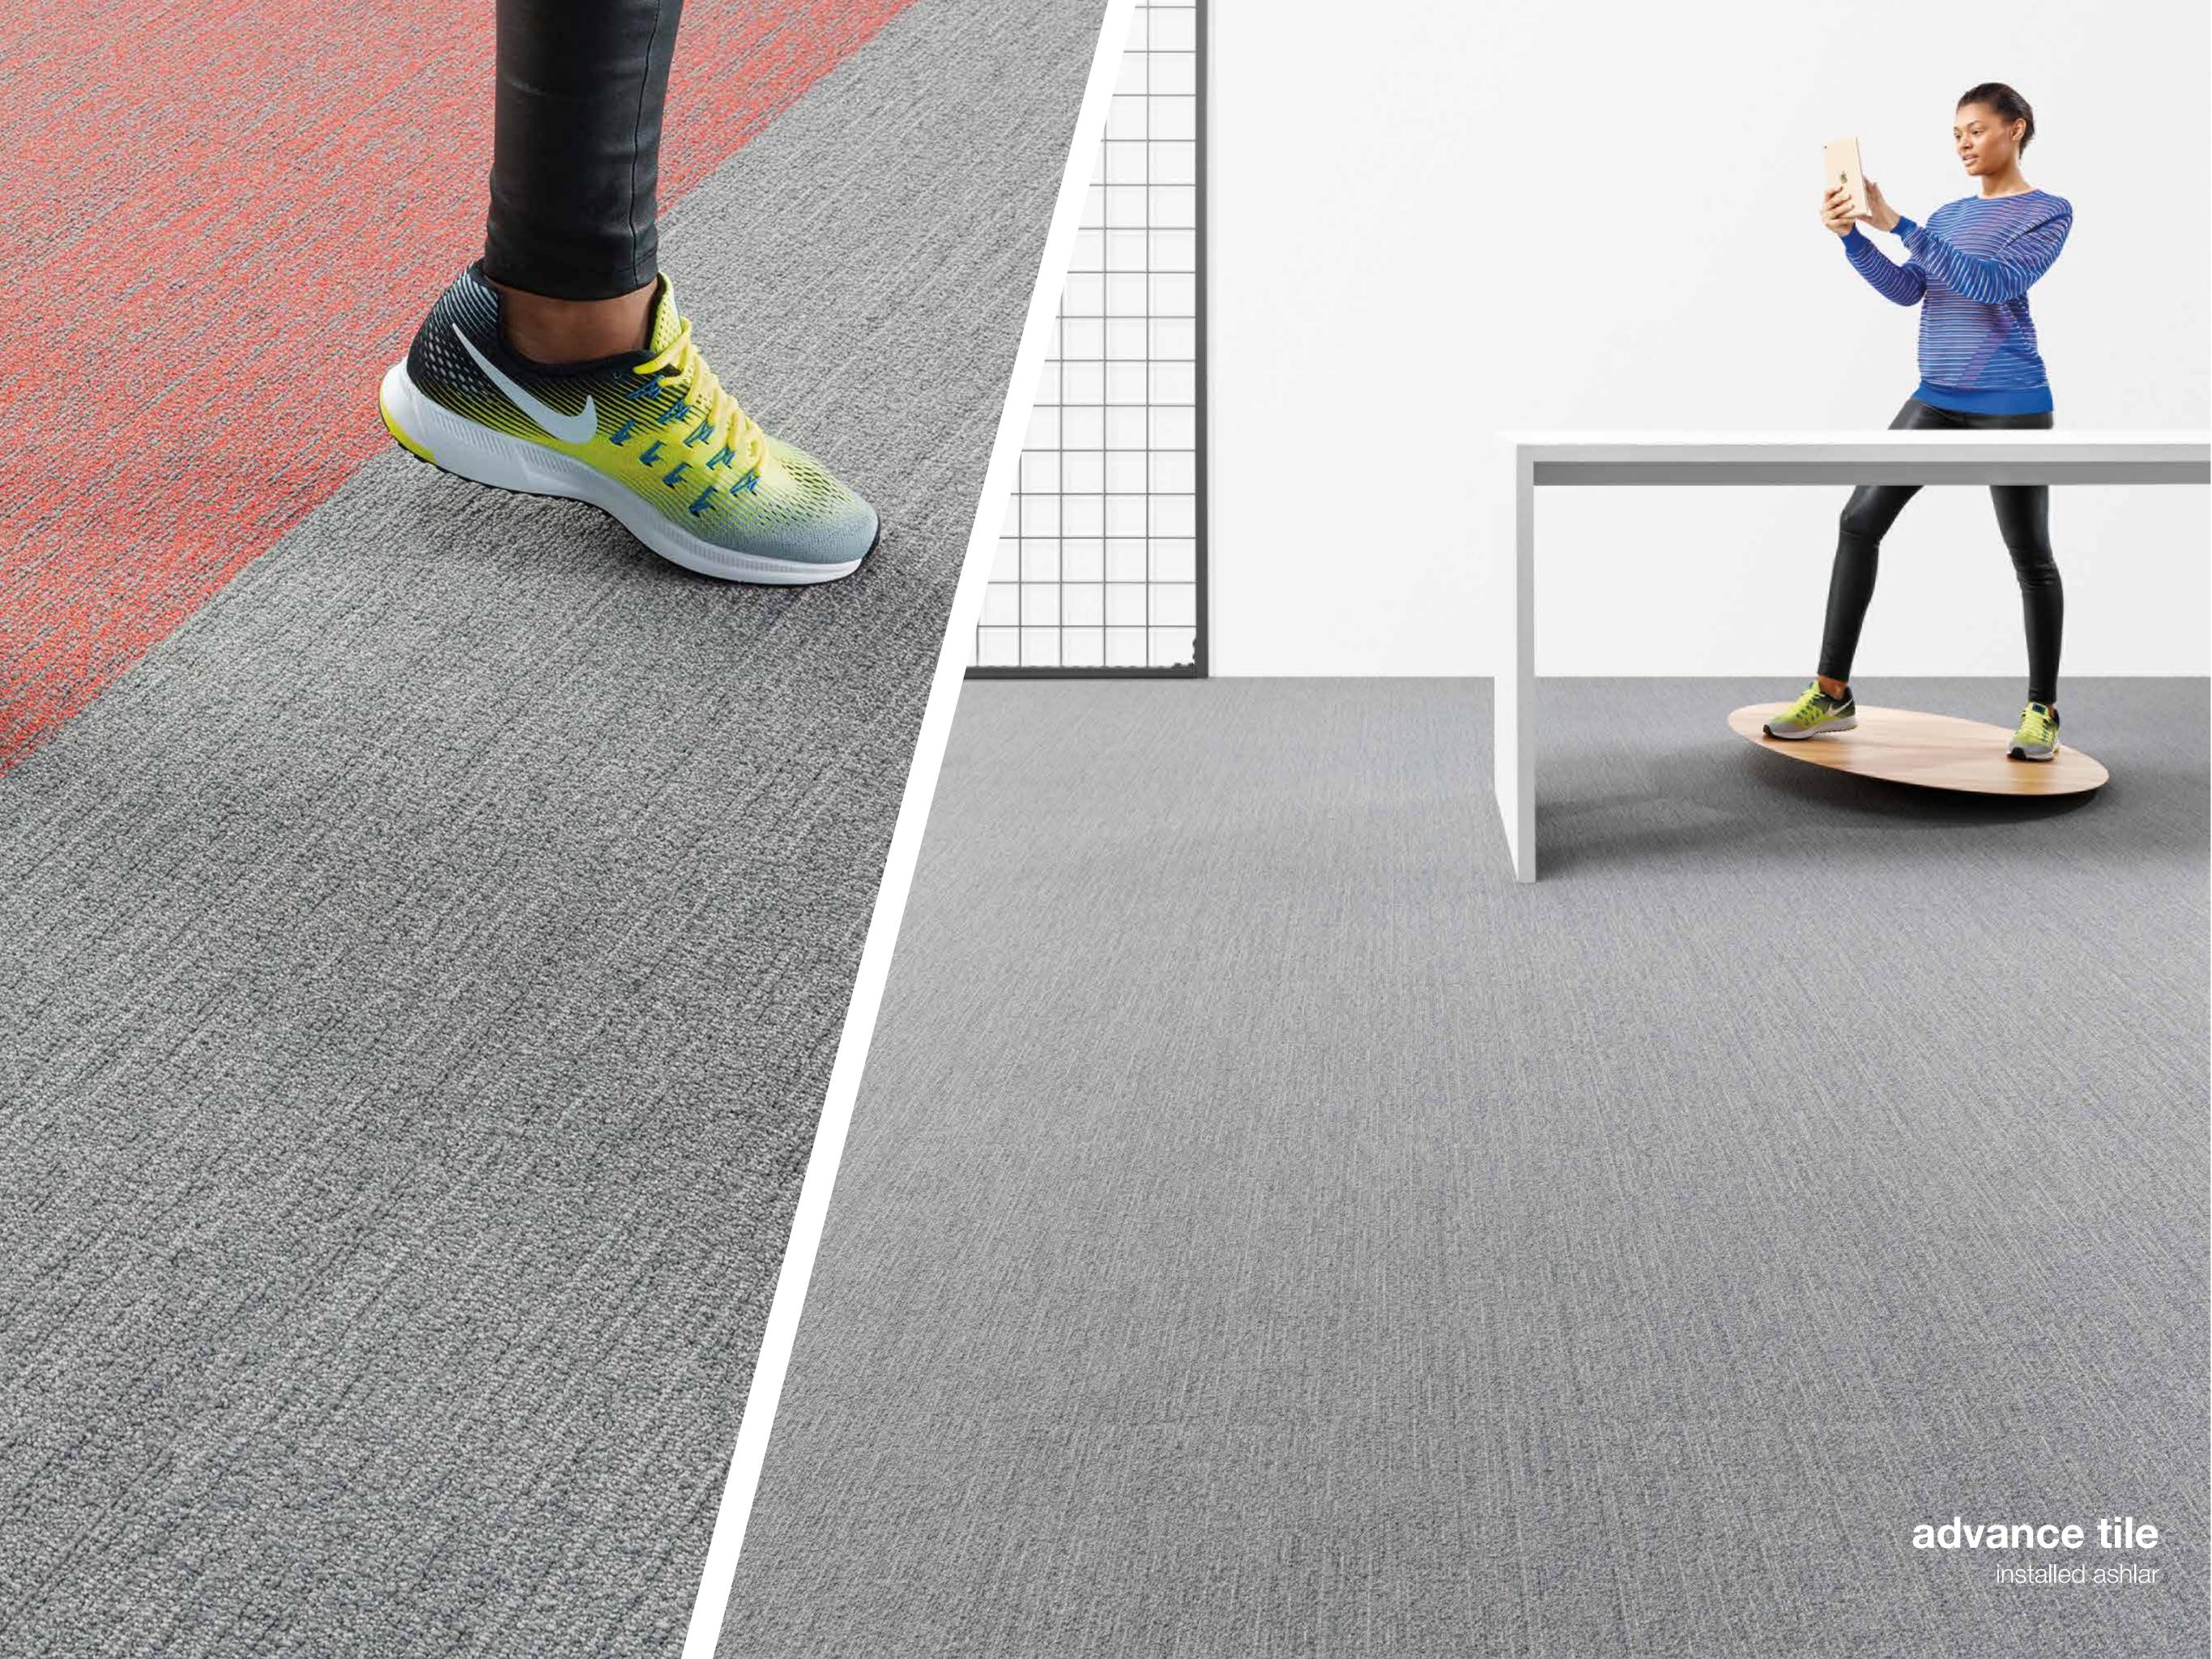

# energize the room 12 x 48 in | 23 x 91 cm

## shown in turn tile 5T205

**ADVANCE TILE** in flexible 04595

**DASH TILE** in flexible 04595

**TURN TILE** in flexible 04595

**ADVANCE TILE** 

**DASH TILE** 

**TURN TILE** 

TRACK TILE