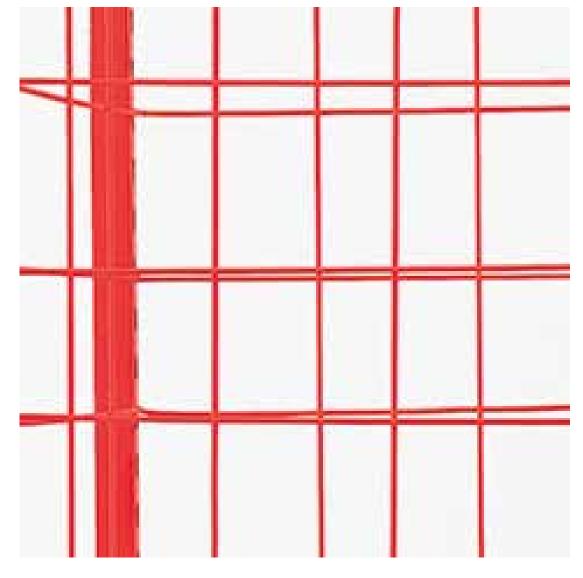

# energize the room 12 x 48 in | 23 x 91 cm

## shown in turn tile 5T205

**ADVANCE TILE** in flexible 04595

**DASH TILE** in flexible 04595

**TURN TILE** in flexible 04595

**ADVANCE TILE** 

**DASH TILE** 

**TURN TILE** 

TRACK TILE

in strenuous 04870

in strenuous 04870

in strenuous 04870

in strenuous 04870

**ADVANCE TILE** 

**ADVANCE TILE** 

**TRACK TILE** 

in ability 04325