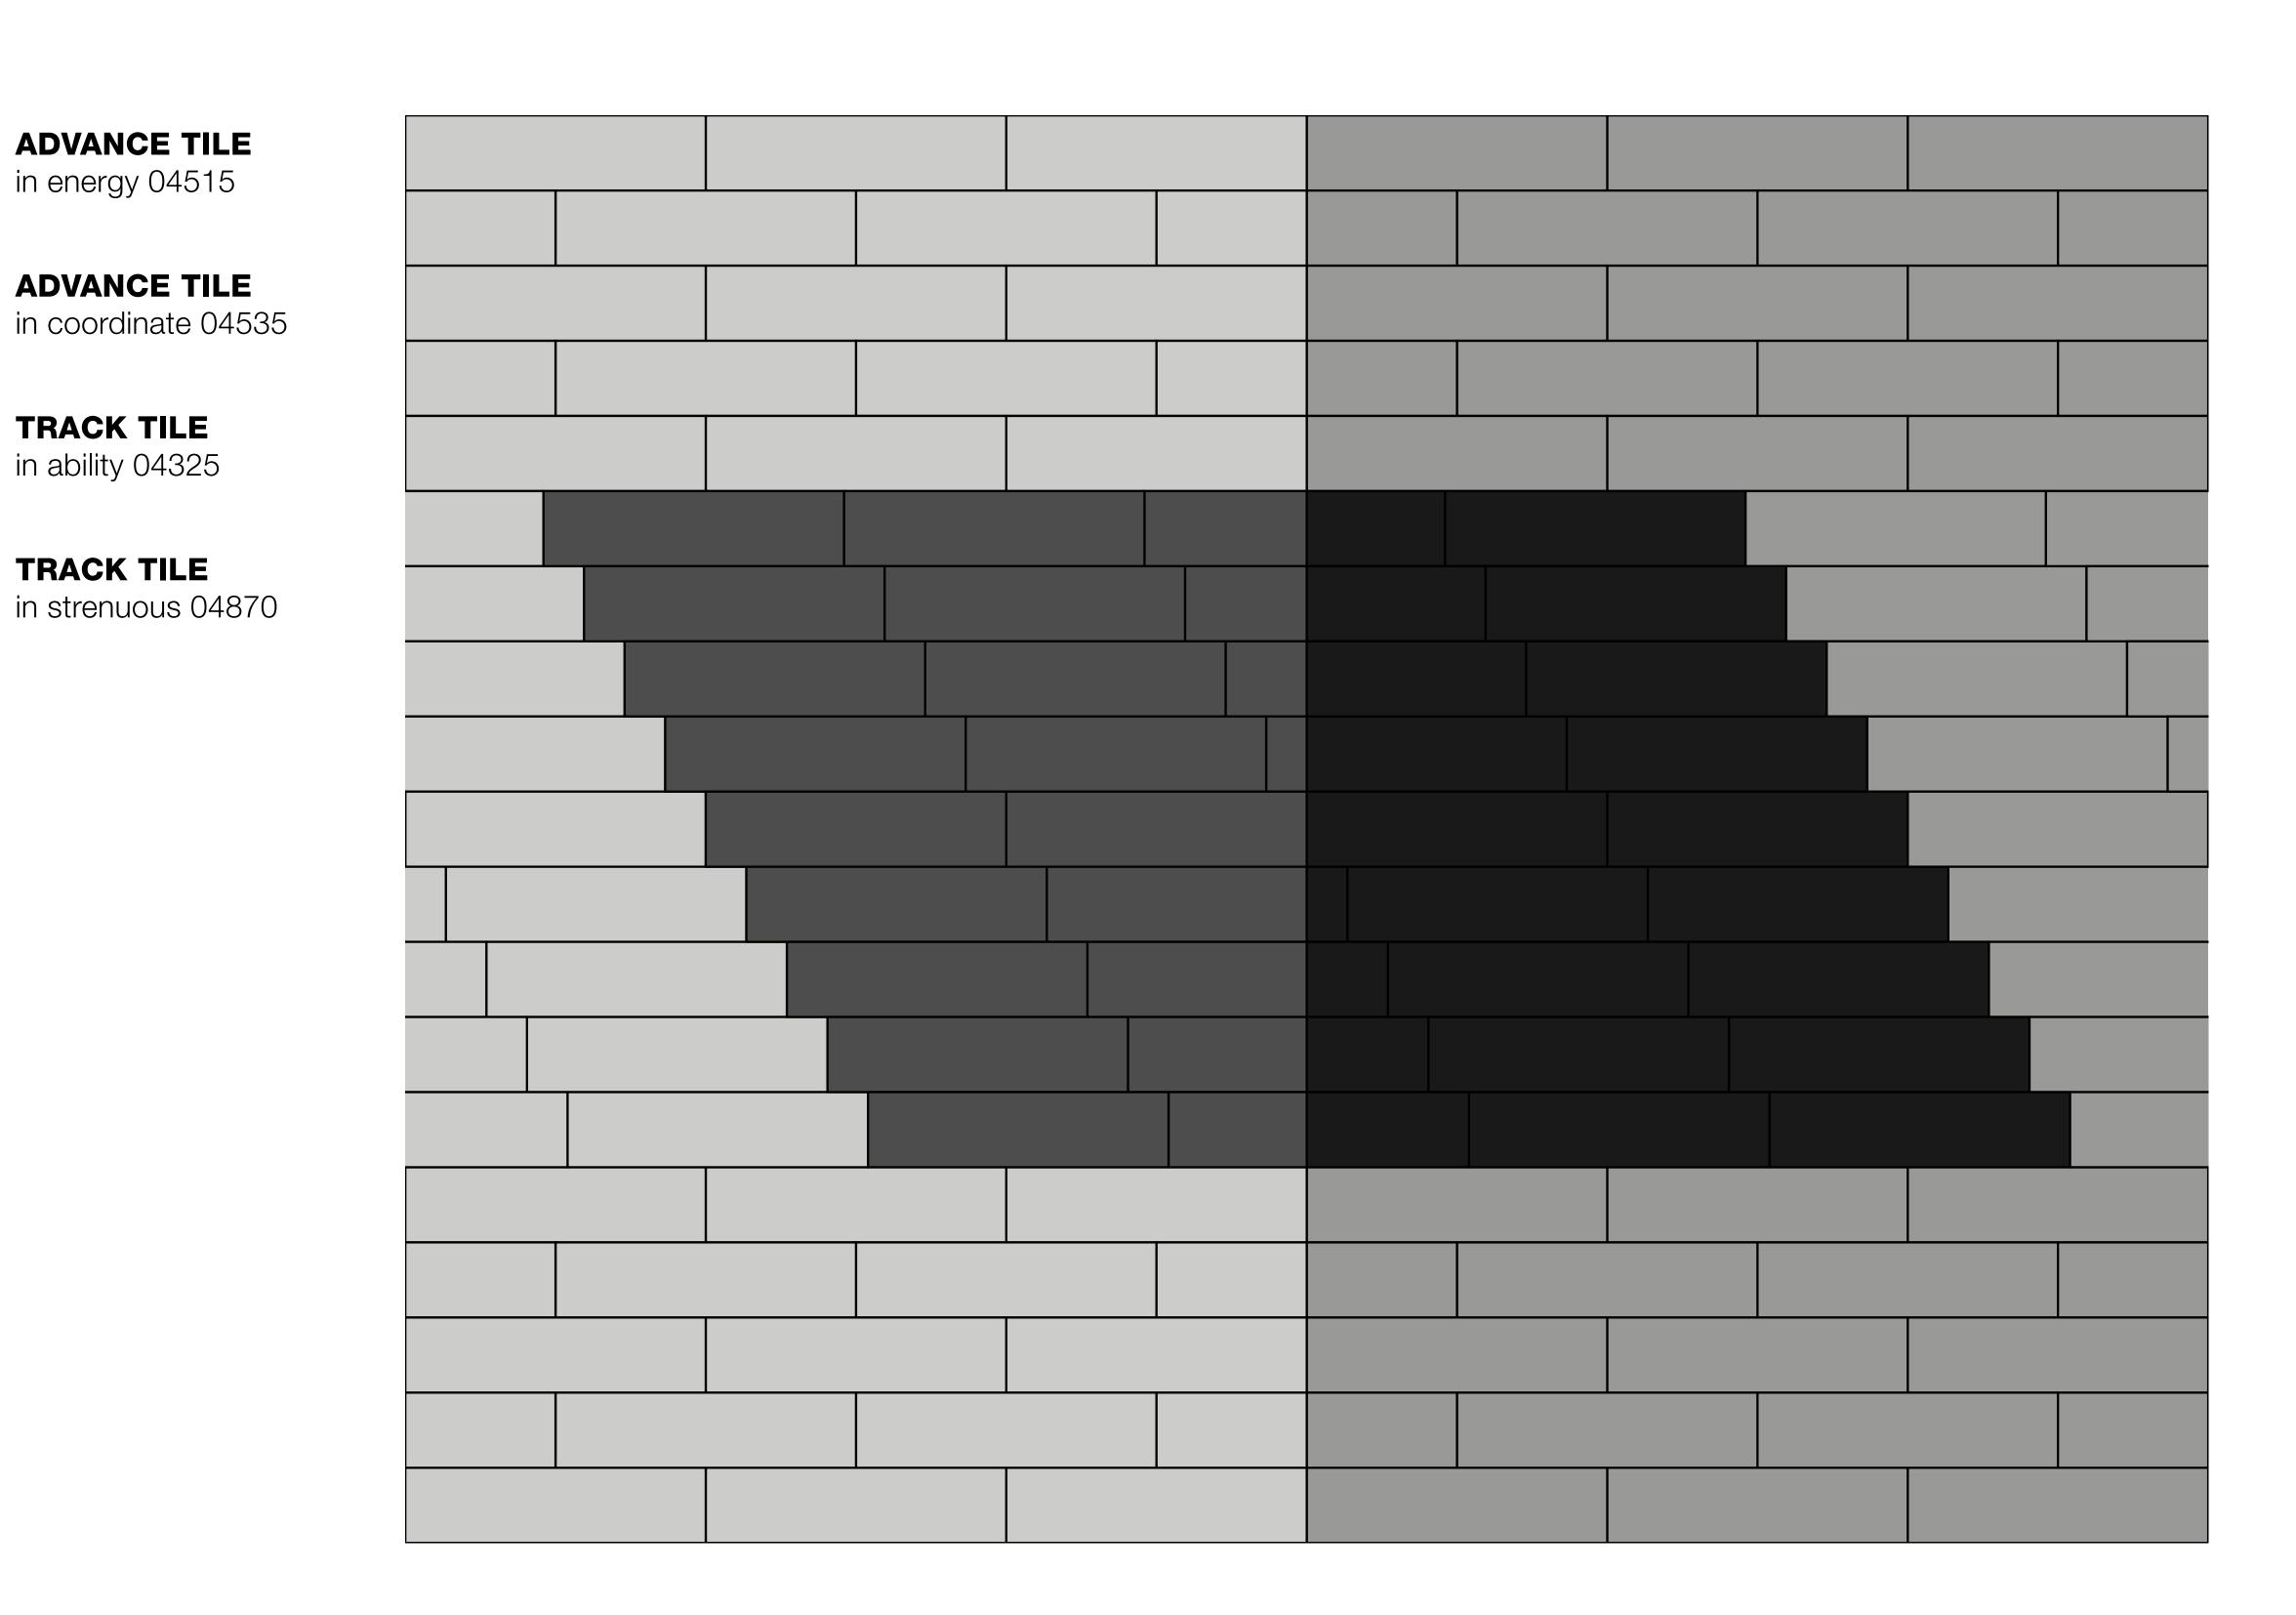

## shown in turn tile 5T205

**ADVANCE TILE** in flexible 04595

**DASH TILE** in flexible 04595

**TURN TILE** in flexible 04595

**ADVANCE TILE** 

**DASH TILE** 

**TURN TILE** 

TRACK TILE

in strenuous 04870

in strenuous 04870

in strenuous 04870

in strenuous 04870

**ADVANCE TILE** 

**ADVANCE TILE** 

**TRACK TILE** 

in ability 04325

TRACK TILE

in energy 04515