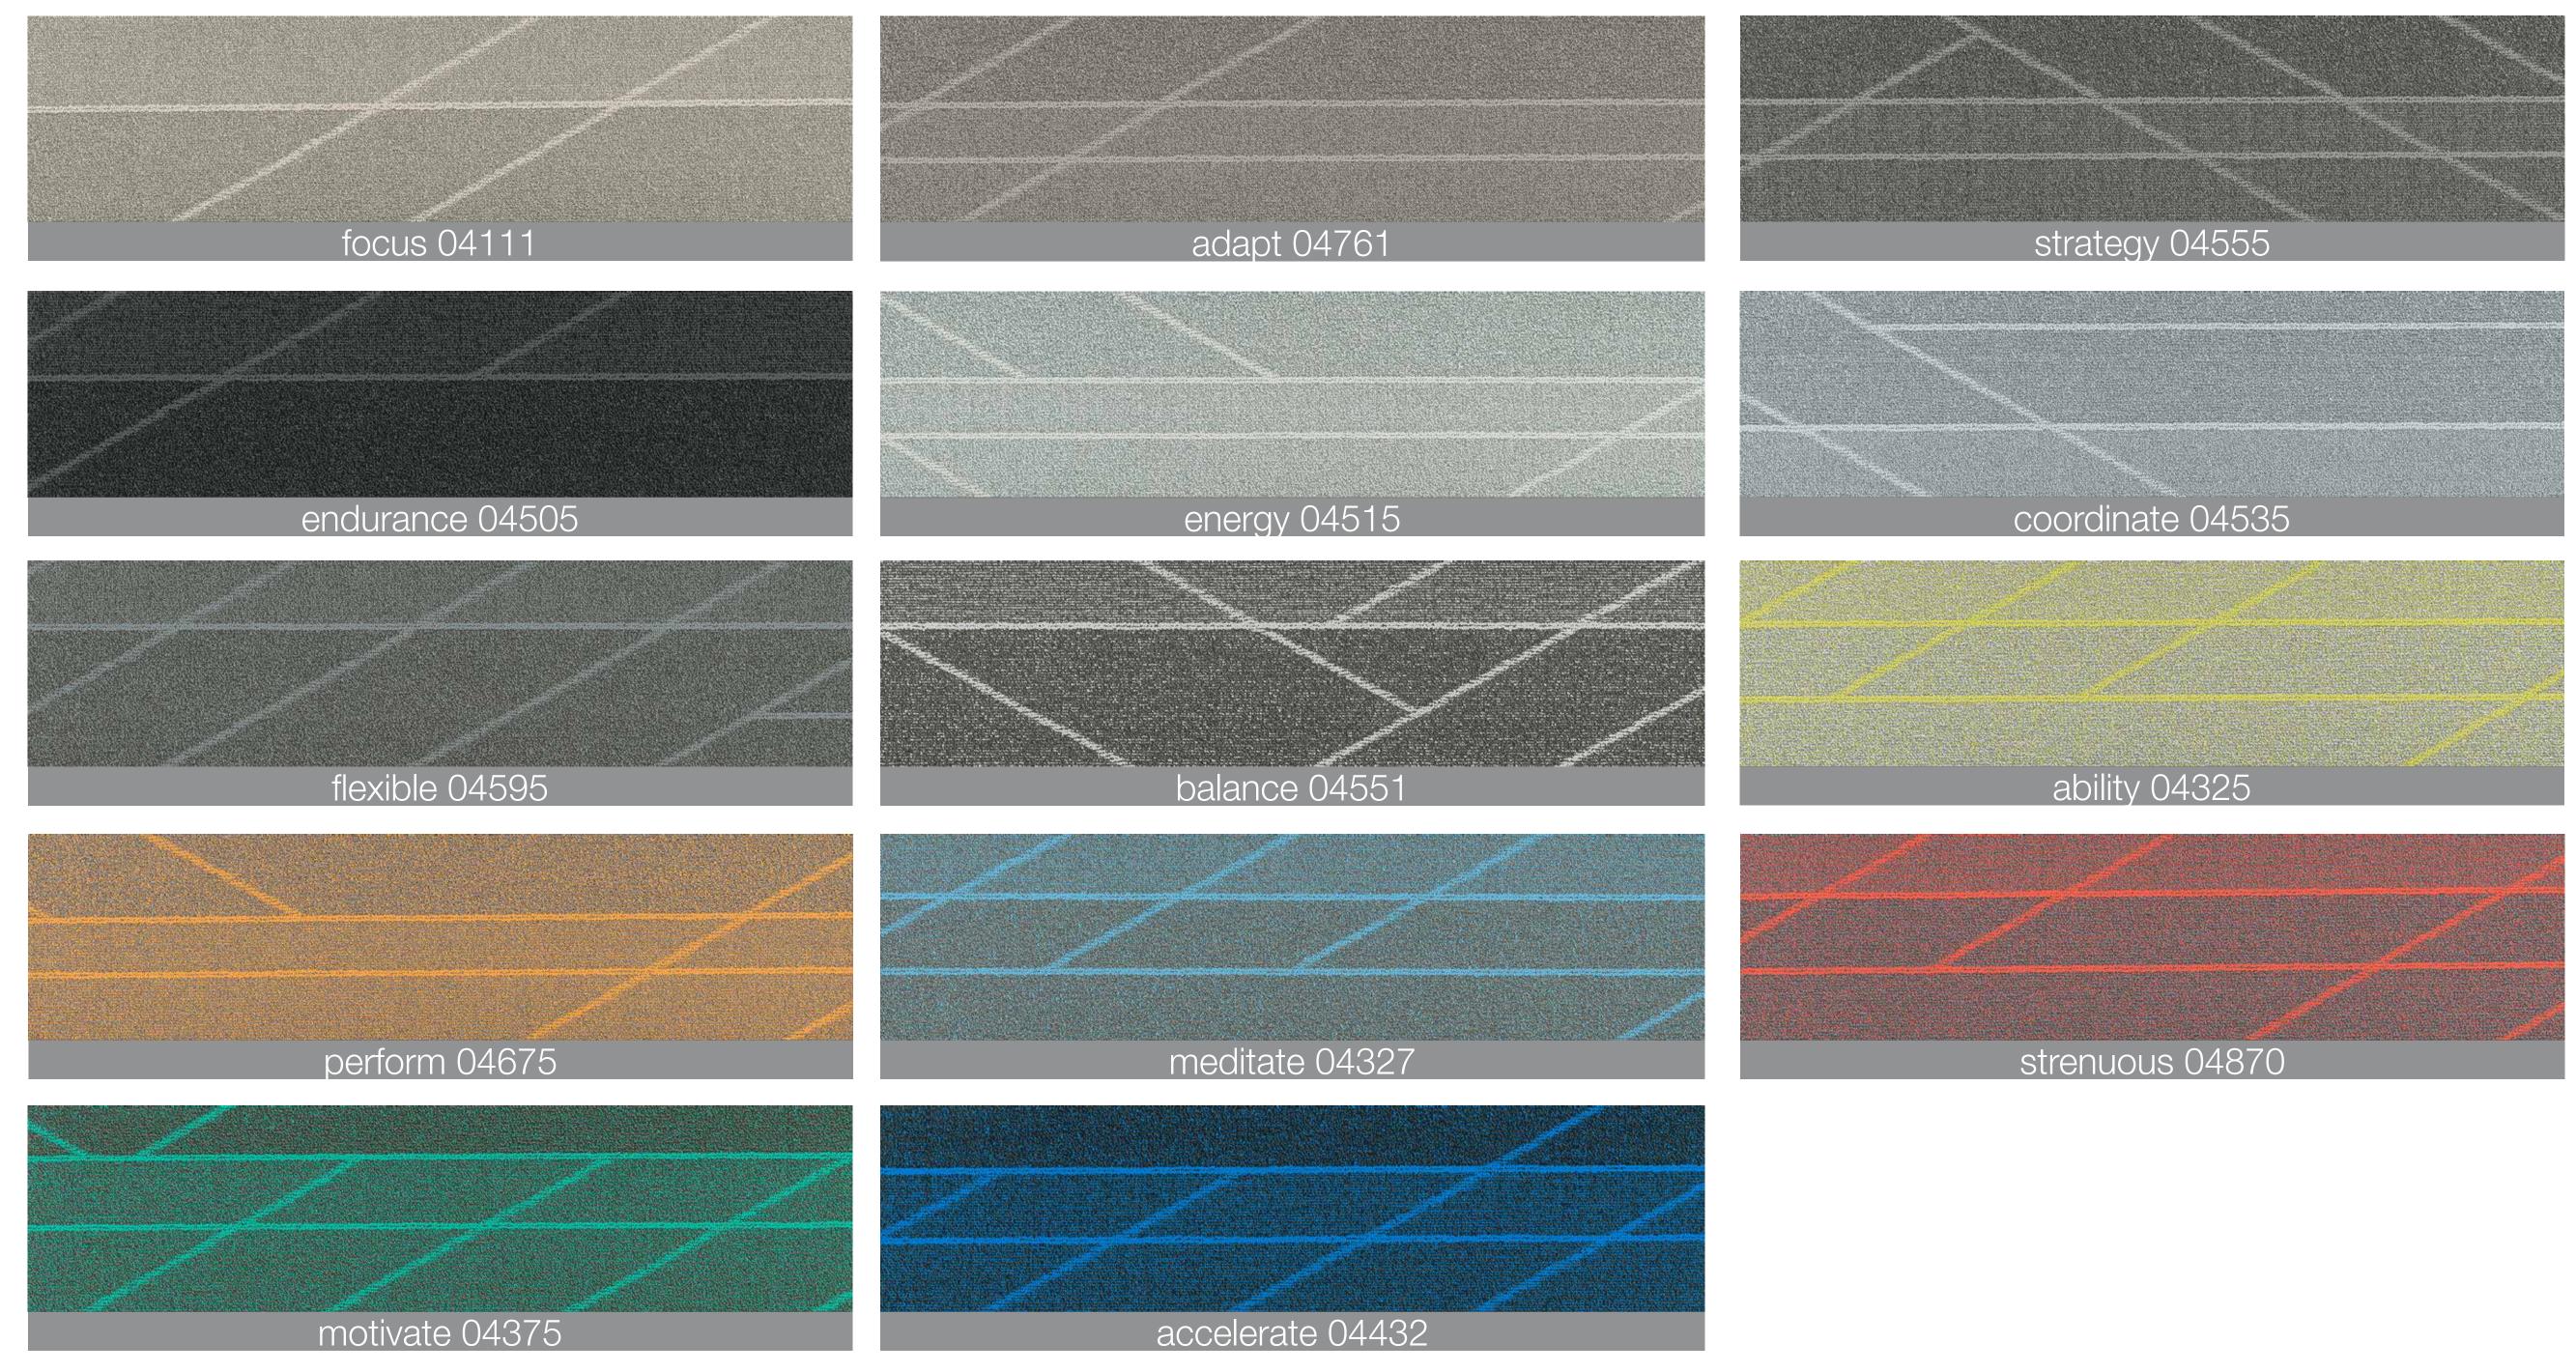

## shown in turn tile 5T205

**ADVANCE TILE** in flexible 04595

**DASH TILE** in flexible 04595

**TURN TILE** in flexible 04595

**ADVANCE TILE** 

**DASH TILE** 

**TURN TILE** 

TRACK TILE

in strenuous 04870

in strenuous 04870

in strenuous 04870

in strenuous 04870

**ADVANCE TILE** 

**ADVANCE TILE** 

**TRACK TILE** 

in ability 04325

TRACK TILE

in energy 04515