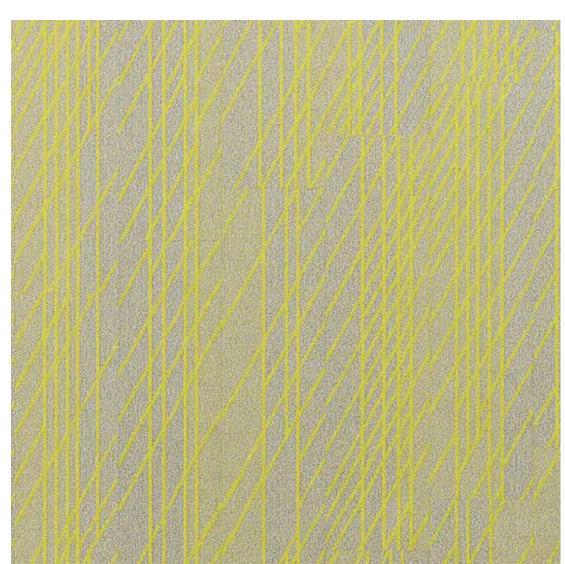

# energize the room 12 x 48 in | 23 x 91 cm

## shown in turn tile 5T205

**ADVANCE TILE** in flexible 04595

**DASH TILE** in flexible 04595

**TURN TILE** in flexible 04595

**ADVANCE TILE** 

**DASH TILE** 

**TURN TILE** 

TRACK TILE

in strenuous 04870

in strenuous 04870

in strenuous 04870

in strenuous 04870

**ADVANCE TILE** 

**ADVANCE TILE** 

**TRACK TILE** 

in ability 04325