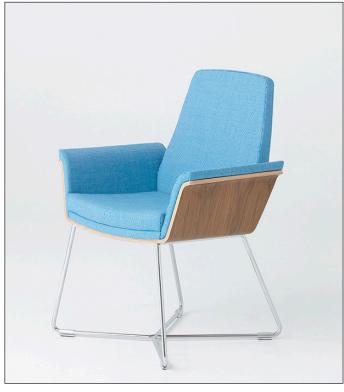

## **Q** Collection

Qdesign

The Q chairs are defined by their striking wood veneer back that accentuates it's crisp profile and stately presence. The well proportioned Q Chairs are beautiful from all angles, able to stand alone in any space, from any point of view.

The shape is straightforward in its own right; the structural wood shell, contrasts with a softly upholstered interior. Juxtaposing form and materials, the exterior of the Q chairs speak to a refined, understated formality, an eloquent contrast to the supple and inviting nature of the interiors.

The Q chairs are the ultimate statement piece. The striking back and gently curving armrests ensure outstanding sitting comfort, while its distinctive profile makes it a stand-alone statement piece to enhance any executive lounge, reception or meeting area.