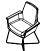

## **Q** Collection

Qdesign

The Q chairs are defined by their striking wood veneer back that accentuates it's crisp profile and stately presence. The well proportioned Q Chairs are beautiful from all angles, able to stand alone in any space, from any point of view.

Supported by a polished aluminum 4-star base, Q Lounge is available in maple or walnut veneers.

Q Lounge With Veneer

**Q Lounge Fully Upholstered** 10053

Q Side With Veneer 10052

18

Q Side Fully Upholstered