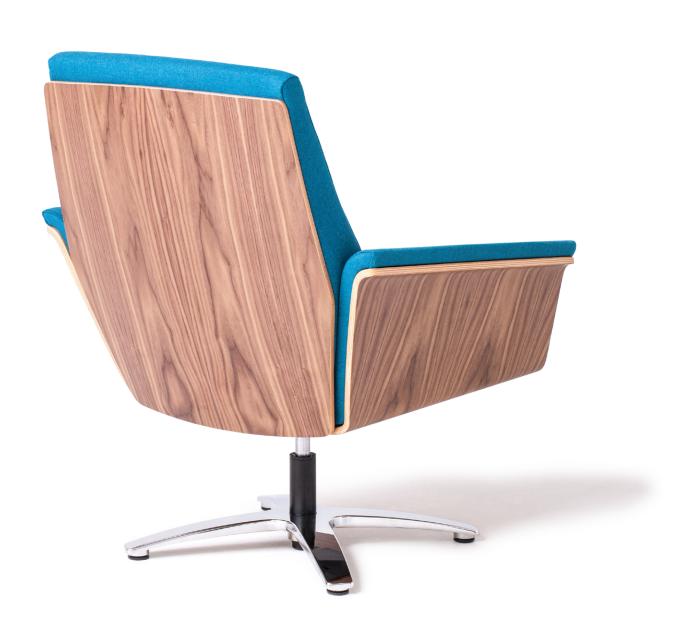

## **Q** Collection

Qdesign

The Q chairs are defined by their striking wood veneer back that accentuates it's crisp profile and stately presence. The well proportioned Q Chairs are beautiful from all angles, able to stand alone in any space, from any point of view.

The shape is straightforward in its own right; the structural wood shell, contrasts with a softly upholstered interior. Juxtaposing form and materials, the exterior of the Q chairs speak to a refined, understated formality, an eloquent contrast to the supple and inviting nature of the interiors.

Supported by a polished aluminum 4-star base, Q Lounge is available in maple or walnut veneers.

Q Lounge With Veneer

**Q Lounge Fully Upholstered** 10053

Q Side With Veneer 10052

18

Q Side Fully Upholstered