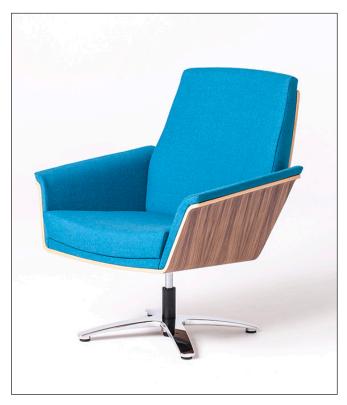

## **Q** Collection

Qdesign

The Q chairs are defined by their striking wood veneer back that accentuates it's crisp profile and stately presence. The well proportioned Q Chairs are beautiful from all angles, able to stand alone in any space, from any point of view.

The shape is straightforward in its own right; the structural wood shell, contrasts with a softly upholstered interior. Juxtaposing form and materials, the exterior of the Q chairs speak to a refined, understated formality, an eloquent contrast to the supple and inviting nature of the interiors.

Supported by a polished aluminum 4-star base, Q Lounge is available in maple or walnut veneers.

Q Lounge With Veneer

**Q Lounge Fully Upholstered** 10053

Q Side With Veneer 10052

18

Q Side Fully Upholstered