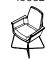

## **Q** Collection

Qdesign

The Q chairs are defined by their striking wood veneer back that accentuates it's crisp profile and stately presence. The well proportioned Q Chairs are beautiful from all angles, able to stand alone in any space, from any point of view.

Supported by a polished aluminum 4-star base, Q Lounge is available in maple or walnut veneers.

Q Lounge With Veneer

**Q Lounge Fully Upholstered** 10053

Q Side With Veneer 10052

18

Q Side Fully Upholstered